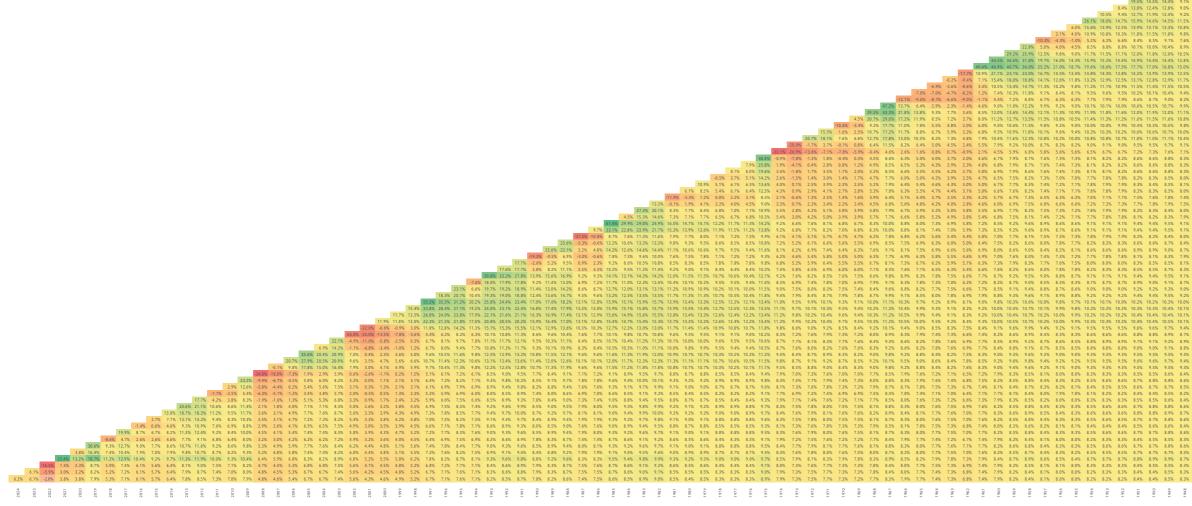

Average annual return of Swiss equities since 1926

Source: Pictet Wealth Management, FactSet, as of 31.12.2024

Past performance should not be taken as a guide to or guarantee of future performance. Performances and returns may increase or decrease as a result of currency fluctuations.